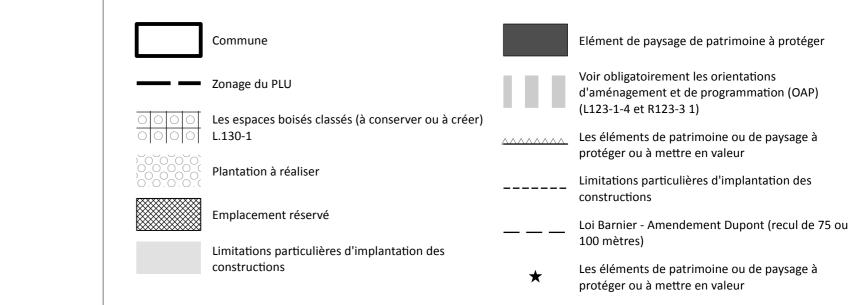

## COMMUNE DE MEY

PLU

PLAN LOCAL D'URBANISME

REGLEMENT

01/ Plan d'ensemble 1/5000°

| Edition du document :                                                                                               | Date de référence :                                                |     |                | Procédure en cours :                                                                          |
|---------------------------------------------------------------------------------------------------------------------|--------------------------------------------------------------------|-----|----------------|-----------------------------------------------------------------------------------------------|
| 10 / 10 / 2016                                                                                                      | Prescription du PLU                                                | DCM | 14 / 12 / 2014 | Modification N°2                                                                              |
| AGURAM<br>Agence d'Urbanisme<br>d'Agglomérations de Moselle<br>3, rue Marconi<br>57070 Metz<br>Tél : 03 87 21 99 00 | Prescription du PLU<br>Modification Simplifiée<br>Modification N°2 |     | 09 / 07 / 2014 | Modification N°2 Prescription DCM 03 / 06 / 2015 Enquête publique AM / / Approbartion DCM / / |
|                                                                                                                     |                                                                    |     |                |                                                                                               |

Le fond parcellaire est donné à titre indicatif et n'engage en rien la responsabilité de l'AGURAM - Source D.G.I. 2015

 $\widehat{\mathbf{N}}$ 

Agence d'Urbanisme d'Agglomérations de Moselle / Immeuble Ecotech / 3 rue Marconi / 57070 Metz / tél : 03 87 21 99 00 / mail:contact@aguram.org / www.aguram.org