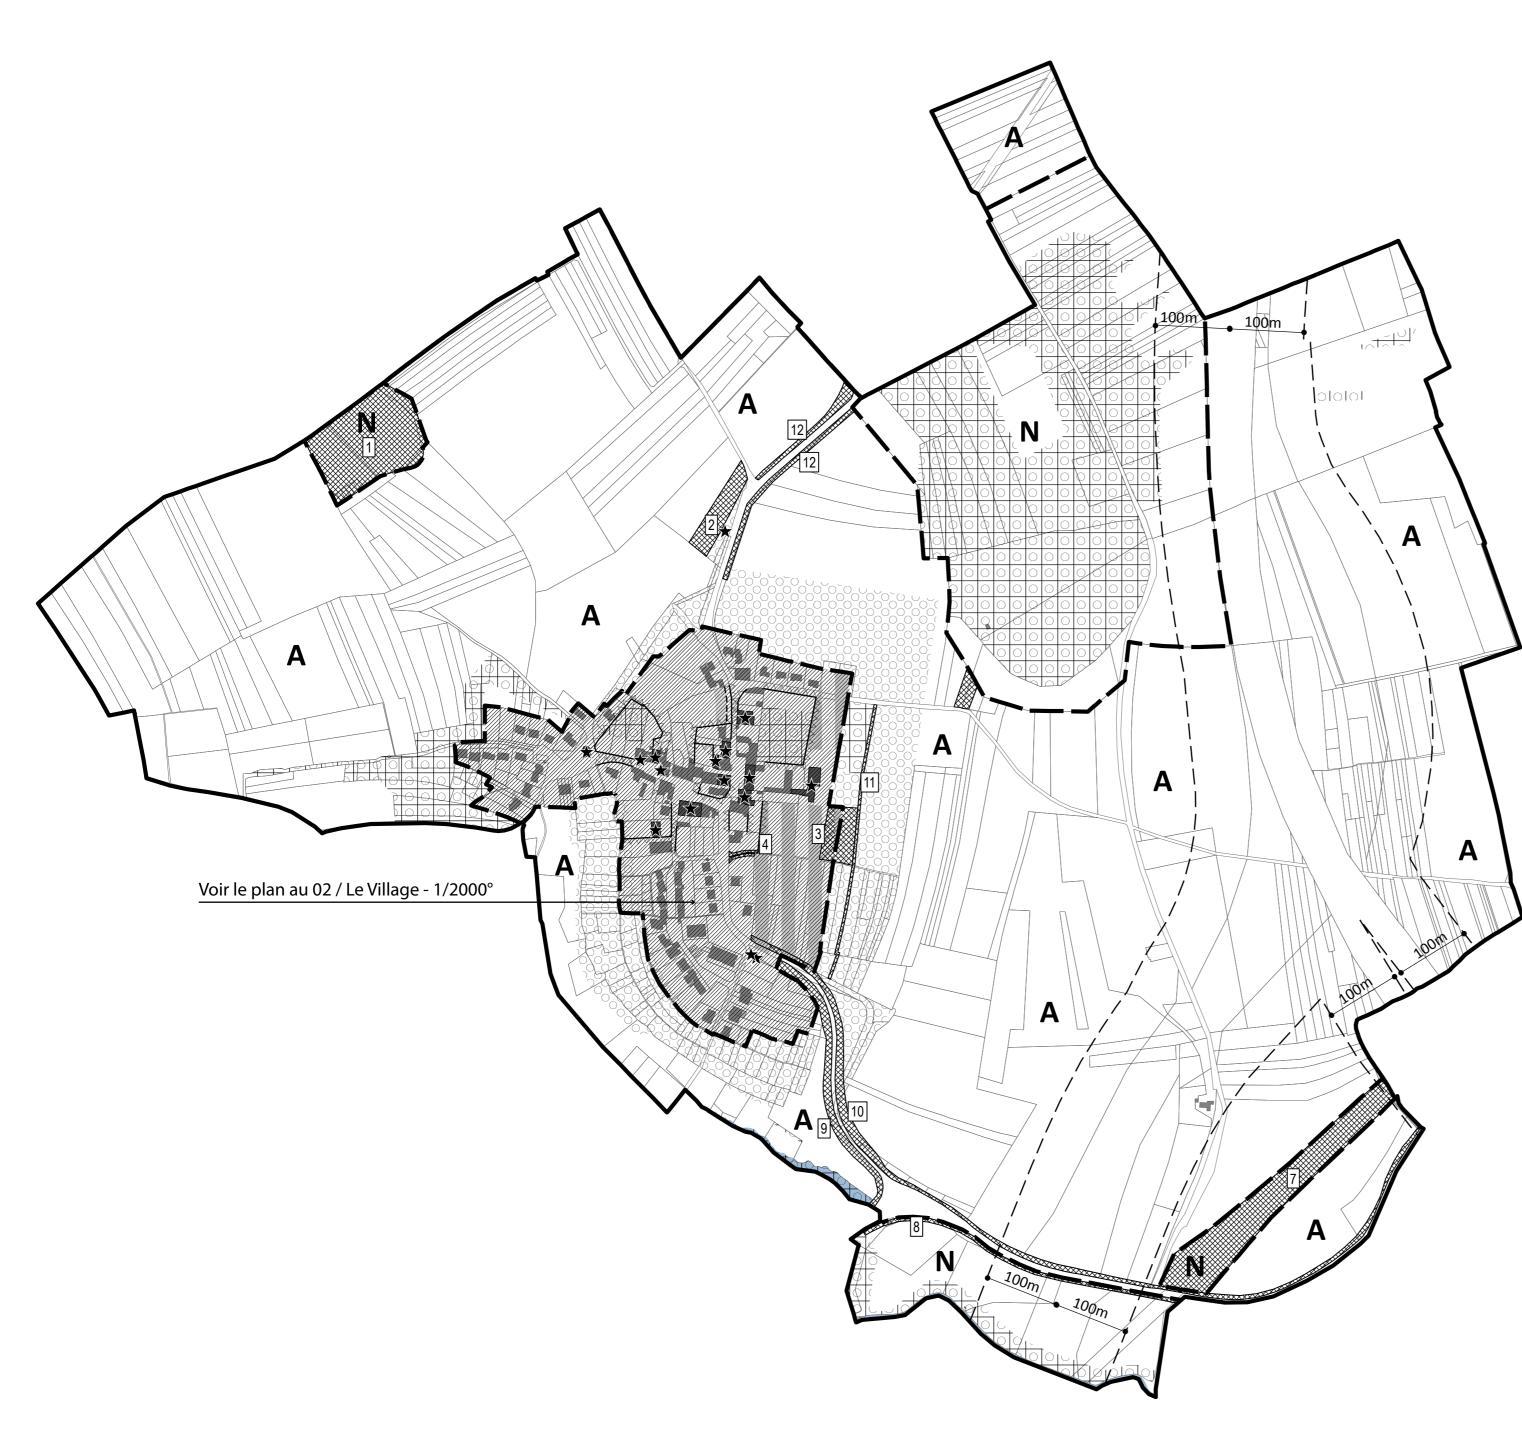

## COMMUNE DE MEY

PLU

PLAN LOCAL D'URBANISME

REGLEMENT

01/ Plan d'ensemble 1/5000°

| Edition du document :                                                                                               | Date de référence :                                                |     |                | Procédure en cours :                                                                          |
|---------------------------------------------------------------------------------------------------------------------|--------------------------------------------------------------------|-----|----------------|-----------------------------------------------------------------------------------------------|
| 10 / 10 / 2016                                                                                                      | Prescription du PLU                                                | DCM | 14 / 12 / 2014 | Modification N°2                                                                              |
| AGURAM<br>Agence d'Urbanisme<br>d'Agglomérations de Moselle<br>3, rue Marconi<br>57070 Metz<br>Tél : 03 87 21 99 00 | Prescription du PLU<br>Modification Simplifiée<br>Modification N°2 |     | 09 / 07 / 2014 | Modification N°2 Prescription DCM 03 / 06 / 2015 Enquête publique AM / / Approbartion DCM / / |
|                                                                                                                     |                                                                    |     |                |                                                                                               |

Le fond parcellaire est donné à titre indicatif et n'engage en rien la responsabilité de l'AGURAM - Source D.G.I. 2015

 $\widehat{\mathbf{N}}$ 

Agence d'Urbanisme d'Agglomérations de Moselle / Immeuble Ecotech / 3 rue Marconi / 57070 Metz / tél : 03 87 21 99 00 / mail:contact@aguram.org / www.aguram.org