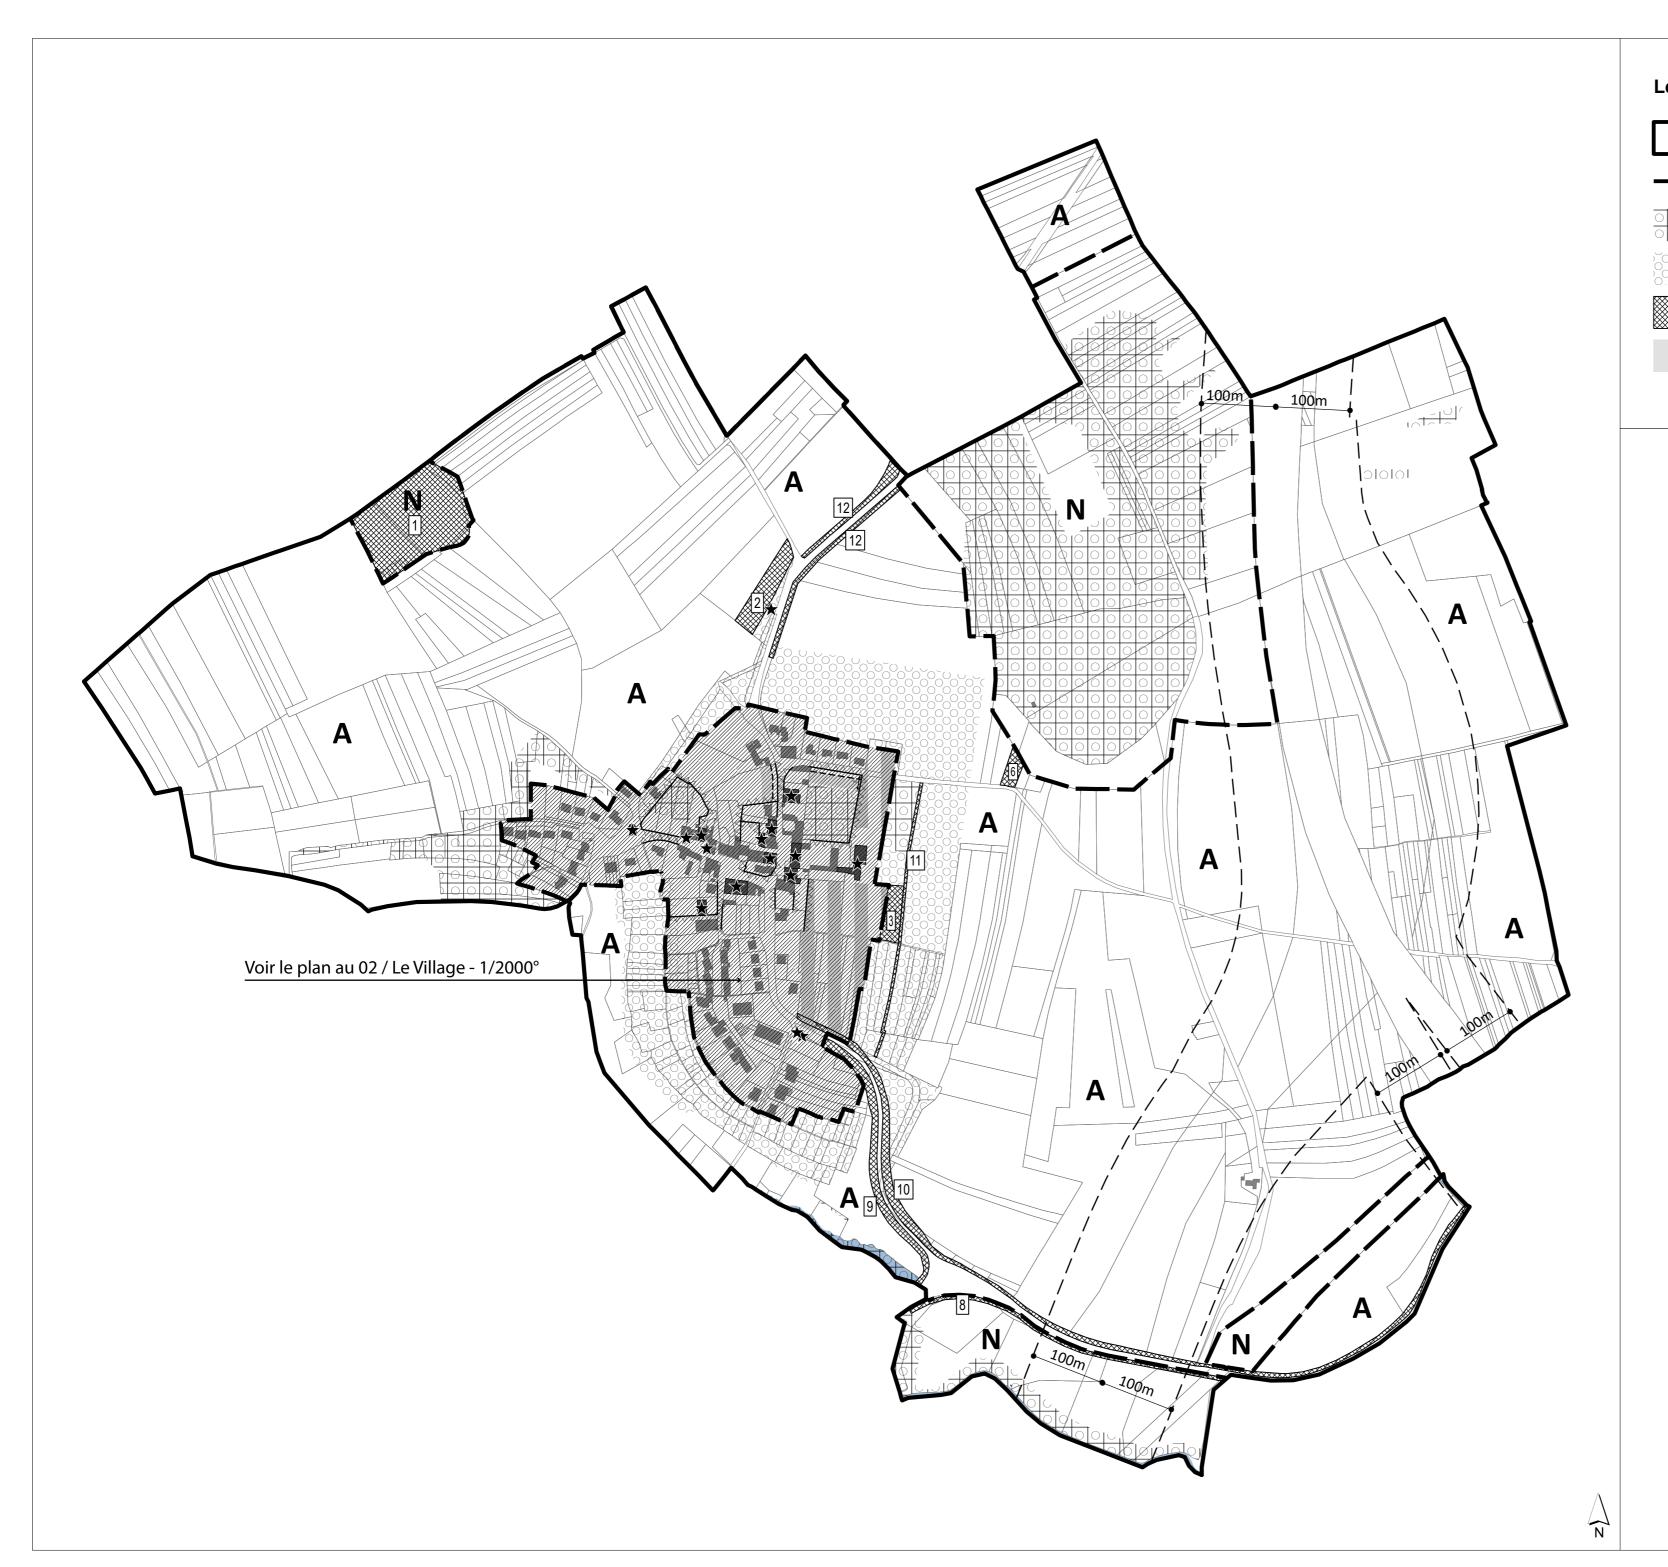

## PLAN LOCAL D'URBANISME

REGLEMENT

01/ Plan d'ensemble 1/5000°

| Edition du document : | Date de référence :     |     |                | Procédure en cours : |
|-----------------------|-------------------------|-----|----------------|----------------------|
| Février 2022          | Prescription du PLU     | DCM | 14 / 12 / 2011 |                      |
|                       | Modification Simplifiée | DCM | 09 / 07 / 2014 |                      |
|                       | Modification N°2        | DCM | 13 / 09 / 2017 |                      |
|                       | Modification N°3        | DBM | 21 / 02 / 2022 | 7                    |
|                       |                         |     |                | 7                    |
|                       |                         |     |                |                      |
|                       |                         |     |                | 7                    |
|                       |                         |     |                | 7                    |
|                       |                         |     |                |                      |
|                       |                         |     |                |                      |
|                       |                         |     |                | 7                    |
|                       |                         |     |                |                      |

Le fond parcellaire est donné à titre indicatif et n'engage en rien la responsabilité de l'AGURAM - Source D.G.I. 2015